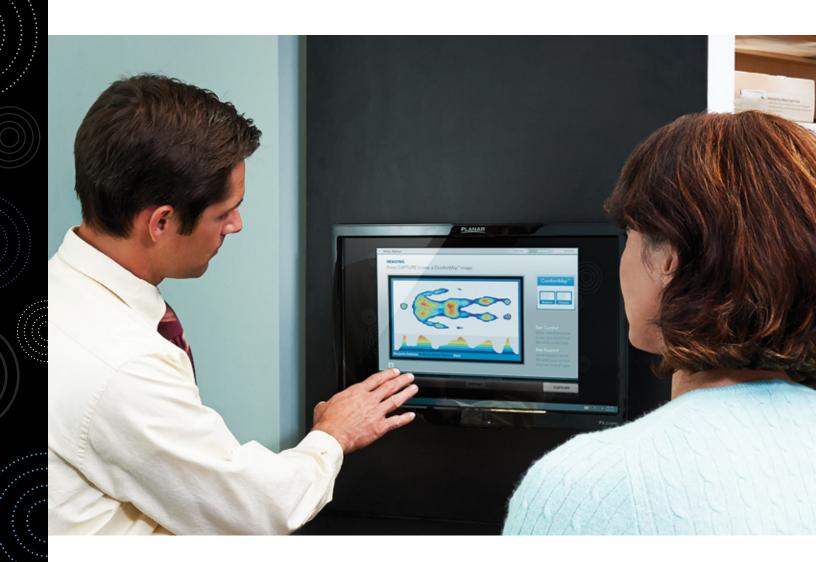

#### Use REVEAL™ Mattress Recommendation System

Pressure imaging technology designed exclusively for retailers to easily and quickly help their customers find the most comfortable and supportive mattress for their body.

REVEAL<sup>™</sup> is the innovative technology that is changing the mattress buying experience and improving our clients' sales globally.

Created specifically for the retail market by pressure mapping innovator XSENSOR®, REVEAL™ uses the most advanced technology in the world to provide a highly accurate pressure imaging system that displays a dynamic, high-resolution body pressure image to assist in mattress recommendations.

#### The kiosk

With the kiosk, salespeople can show the customer their body pressure map, and explain the importance of finding an appropriate mattress that will relieve the pressure points. The results screen can be customized.