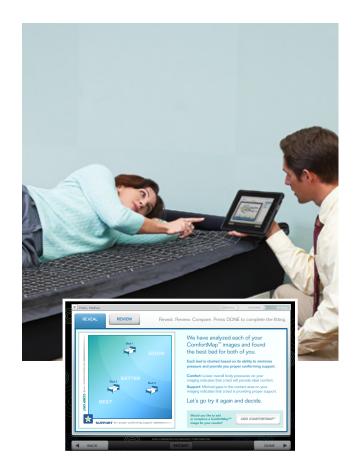

#### **Compare Experience**

The mobile solution

This wireless system enables the customer to compare the comfort and support of multiple mattresses. The body pressure maps shows the customer which mattress alleviates the pressure points and is the best fit for their body and sleep style.

The customer receives a ranking for the tested mattresses, in a Good-Better-Best format.