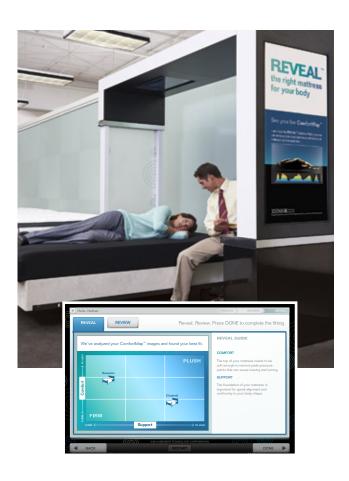

#### The kiosk

With the kiosk, salespeople can show the customer their body pressure map, and explain the importance of finding an appropriate mattress that will relieve the pressure points. The results screen can be customized.

The customer receives a recommendation on a mattress type to shop within.

#### The ComfortMap<sup>™</sup> Measures Pressure Points

REVEAL™ measures and analyzes body surface pressures, and identifies pressure points that need to be relieved with the appropriate mattress.

\*Use the comfort line to show where there are peaks in body pressure.