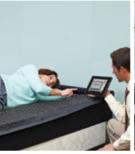

#### The kiosk

With the kiosk, salespeople can show the customer their body pressure map, and explain the importance of finding an appropriate mattress that will relieve the pressure points. The results screen can be customized.

The customer receives a recommendation on a mattress type to shop within.