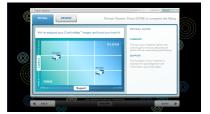

#### The ComfortMap<sup>™</sup> Measures Pressure Points

REVEAL™ measures and analyzes body surface pressures, and identifies pressure points that need to be relieved with the appropriate mattress.

\*Use the comfort line to show where there are peaks in body pressure.

#### **Three Easy Steps**

**Simplicity and consistency:** The three-step workflow is quick, easy to use and provides a consistent selling process that guides salespeople through the REVEAL™ experience.

**Real-time insights** and **unbiased recommendations** of an appropriate mattress category **helps customers be confident** that they have found the right mattress.

1 Profile

2 Imaging

3 REVEAL Results