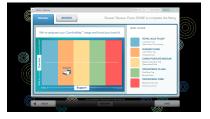

#### The ComfortMap<sup>™</sup> Measures Pressure Points

REVEAL™ measures and analyzes body surface pressures, and identifies pressure points that need to be relieved with the appropriate mattress.

\*Use the comfort line to show where there are peaks in body pressure.

#### **Three Easy Steps**

**Simplicity and consistency:** The three-step workflow is quick, easy to use and provides a consistent selling process that guides salespeople through the REVEAL™ experience.

**Real-time insights** and **unbiased recommendations** of an appropriate mattress category **helps customers be confident** that they have found the right mattress.

1 Profile

2 Imaging

3 REVEAL Results