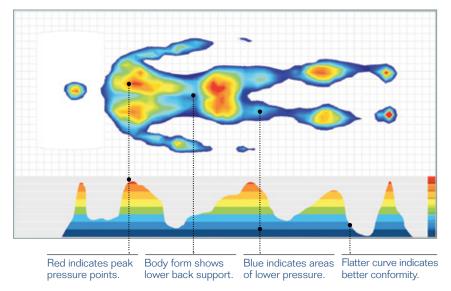

#### The ComfortMap<sup>™</sup> Measures Pressure Points

REVEAL™ measures and analyzes body surface pressures, and identifies pressure points that need to be relieved with the appropriate mattress.

\*Use the comfort line to show where there are peaks in body pressure.